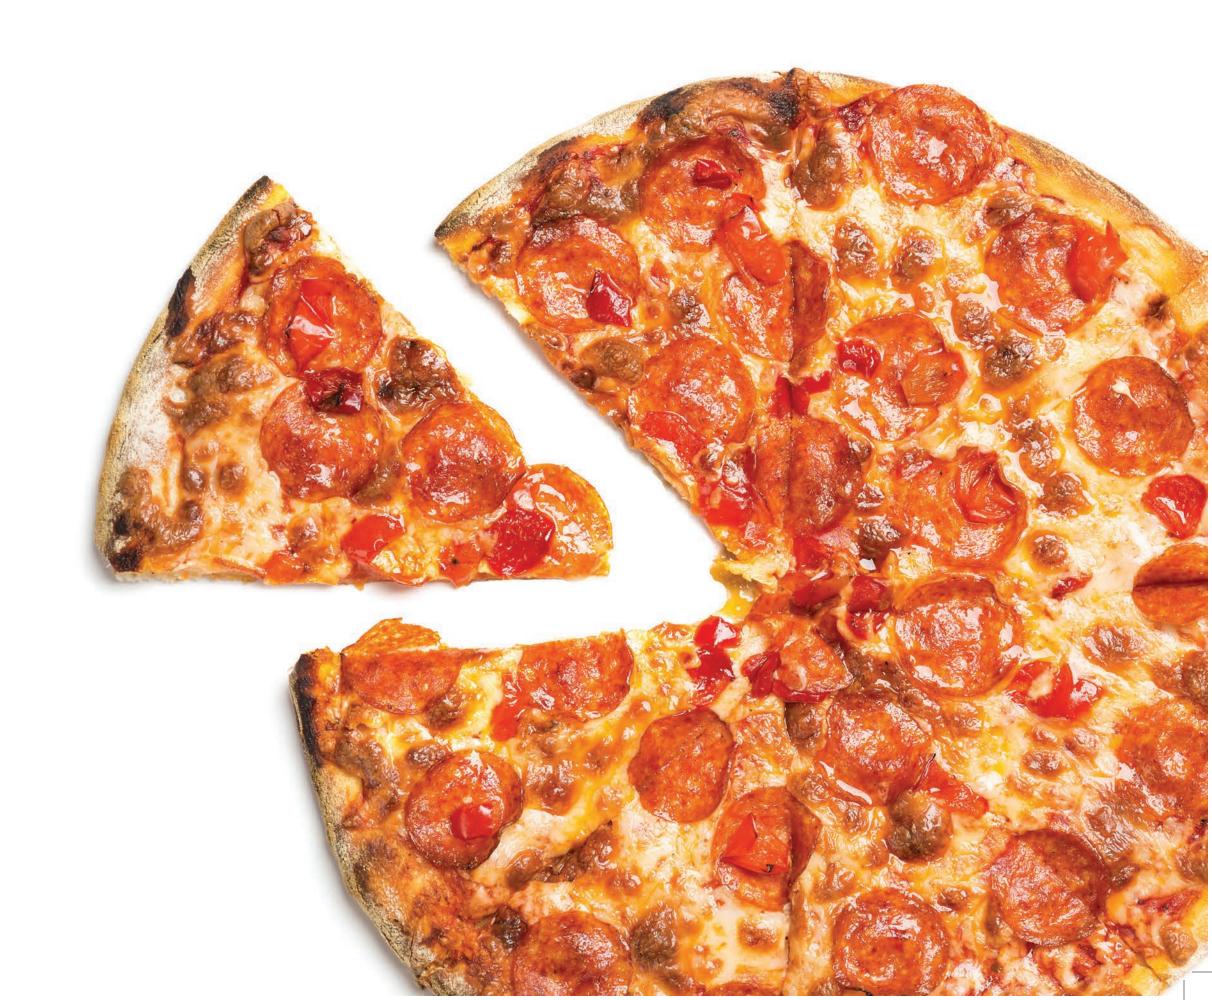

# Pizza Station

REGULAR SLICE

\$3.64

PEPPERONI SLICE

\$4.16

SPECIALTY SLICE

\$4.42

## PIZZA COMBOS

regular slice & 22 oz fountain soda \$4.42 two slices & 22 oz fountain soda \$7.80